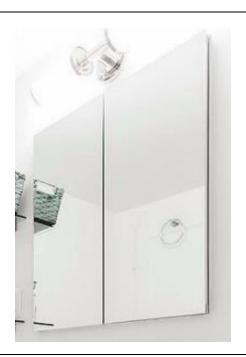

## **MEDICINE CABINET**

MODEL#: ART 2519-2D (2)

## **ARTEMIS COLLECTION**

#### **FEATURES:**

- TWO 12 ½ X 19" FULLY MIRRORED DOORS.
- THREE ADJUSTABLE 3/8" THICK HIGH POLISHED GLASS SHELVES. BEHIND DOOR.
- INFINITELY ADJUSTABLE SHELVING WITH LOCKDOWN MECHANISM (NO HOLES IN CABINET).
- 165-DEGREE PROPRIETARY SOFT CLOSE HEAVY DUTY HINGES.
- FULL GASKET BEHIND DOOR.
- HIGH RESOLUTION SILVER PLATE GLASS MIRRORS FRONT, BACK OF DOOR AND BACK WALL.
- BACK WALL MIRROR FULLY SEALED.
- PACKED IN FOUR WALL (FOLDED DOUBLE WALL) CORRUGATION.